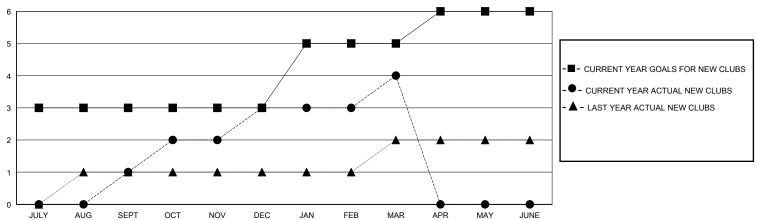

## District 317 C

Results as of: 3/31/2024

| GMT:                  | LOCATION INDIA |           |               |                       |                         |                         | GMT CA                                             |
|-----------------------|----------------|-----------|---------------|-----------------------|-------------------------|-------------------------|----------------------------------------------------|
| Clubs                 |                |           |               | Members               |                         |                         |                                                    |
| RESULTS FOR 2023-2024 |                |           |               | RESULTS FOR 2023-2024 |                         |                         |                                                    |
| QUARTER               | NEW CLUB GOAL  | NEW CLUBS | DROPPED CLUBS | QUARTER MEM           | MBER GROWTH NET<br>GOAL | MEMBER GROWTH<br>ACTUAL | DROPPED<br>MEMBERS ACTUAL<br>(including transfers) |
| JULY/AUG/SEPT         | 3              | 1         | 5             | JULY/AUG/SEPT         | 80                      | 114                     | 92                                                 |
| OCT/NOV/DEC           | 0              | 2         | 3             | OCT/NOV/DEC           | 150                     | 101                     | 166                                                |
| JAN/FEB/MAR           | 2              | 1         | 0             | JAN/FEB/MAR           | 50                      | 59                      | 13                                                 |
| APR/MAY/JUNE          | 1              | 0         | 0             | APR/MAY/JUNE          | 70                      | 0                       | 0                                                  |

## GOALS AND ACTUAL NEW CLUBS CUMULATIVE

| -  | MEMBER GROWTH NET GOAL |
|----|------------------------|
| •- | MEMBER GROWTH ACTUAL   |

▲ - LAST YEAR MEMBERSHIP ACTUAL

| DROPPED CLUBS: 8 | 59 CLUBS OF 122 ADDED 1 OR<br>NEW MEMBERS |                           |
|------------------|-------------------------------------------|---------------------------|
| DROPPED MEMBERS  |                                           |                           |
| DECEASED         | 10                                        | CLICK HERE FOR CUMULATIVE |
| CLUB CANCELLED   | 59                                        | MEMBERSHIP DATA           |
| OTHER            | 202                                       |                           |
| TOTAL            | 271                                       |                           |