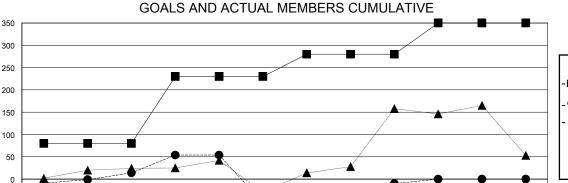

## District 317 C

Results as of: 3/31/2024

| GMT:                  | LOCATION INDIA |           |               |                       |                         |                         | GMT CA                                             |
|-----------------------|----------------|-----------|---------------|-----------------------|-------------------------|-------------------------|----------------------------------------------------|
| Clubs                 |                |           |               | Members               |                         |                         |                                                    |
| RESULTS FOR 2023-2024 |                |           |               | RESULTS FOR 2023-2024 |                         |                         |                                                    |
| QUARTER               | NEW CLUB GOAL  | NEW CLUBS | DROPPED CLUBS | QUARTER MEM           | MBER GROWTH NET<br>GOAL | MEMBER GROWTH<br>ACTUAL | DROPPED<br>MEMBERS ACTUAL<br>(including transfers) |
| JULY/AUG/SEPT         | 3              | 1         | 5             | JULY/AUG/SEPT         | 80                      | 114                     | 92                                                 |
| OCT/NOV/DEC           | 0              | 2         | 3             | OCT/NOV/DEC           | 150                     | 101                     | 166                                                |
| JAN/FEB/MAR           | 2              | 1         | 0             | JAN/FEB/MAR           | 50                      | 59                      | 13                                                 |
| APR/MAY/JUNE          | 1              | 0         | 0             | APR/MAY/JUNE          | 70                      | 0                       | 0                                                  |

## GOALS AND ACTUAL NEW CLUBS CUMULATIVE

| -  | MEMBER GROWTH NET GOAL |
|----|------------------------|
| •- | MEMBER GROWTH ACTUAL   |

▲ - LAST YEAR MEMBERSHIP ACTUAL

| DROPPED CLUBS: 8 | 59 CLUBS OF 122 ADDED 1 OR<br>NEW MEMBERS |                           |
|------------------|-------------------------------------------|---------------------------|
| DROPPED MEMBERS  |                                           |                           |
| DECEASED         | 10                                        | CLICK HERE FOR CUMULATIVE |
| CLUB CANCELLED   | 59                                        | MEMBERSHIP DATA           |
| OTHER            | 202                                       |                           |
| TOTAL            | 271                                       |                           |